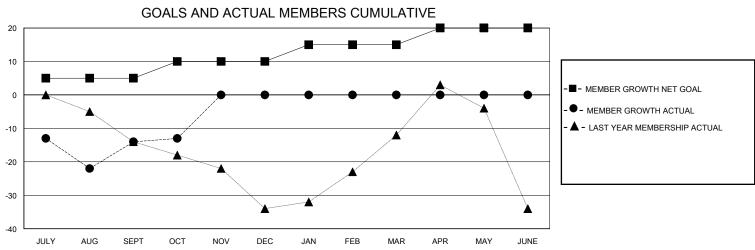

## District A 2

GMT: LOCATION ONTARIO GMT CA

| O             |               |             | ,             |                       |                        |                         |                                                    |
|---------------|---------------|-------------|---------------|-----------------------|------------------------|-------------------------|----------------------------------------------------|
|               | Club          | s           |               | Members               |                        |                         |                                                    |
|               | RESULTS FOR   | R 2023-2024 |               | RESULTS FOR 2023-2024 |                        |                         |                                                    |
| QUARTER       | NEW CLUB GOAL | NEW CLUBS   | DROPPED CLUBS | QUARTER MEME          | BER GROWTH NET<br>GOAL | MEMBER GROWTH<br>ACTUAL | DROPPED<br>MEMBERS ACTUAL<br>(including transfers) |
| JULY/AUG/SEPT | 0             | 0           | 0             | JULY/AUG/SEPT         | 5                      | 36                      | 45                                                 |
| OCT/NOV/DEC   | 1             | 0           | 0             | OCT/NOV/DEC           | 5                      | 9                       | 7                                                  |
| JAN/FEB/MAR   | 0             | 0           | 0             | JAN/FEB/MAR           | 5                      | 0                       | 0                                                  |
| APR/MAY/JUNE  | 0             | 0           | 0             | APR/MAY/JUNE          | 5                      | 0                       | 0                                                  |