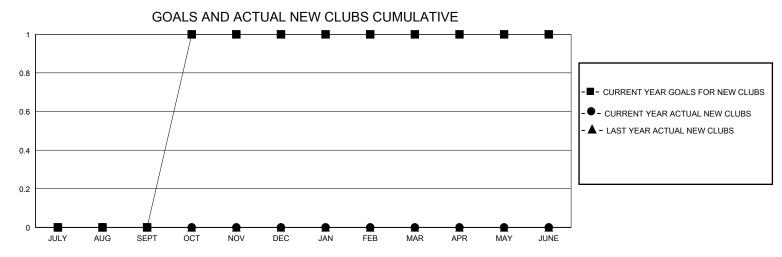

## District A 2

GMT: LOCATION ONTARIO GMT CA

| O             |               |             | ,             |                       |                        |                         |                                                    |
|---------------|---------------|-------------|---------------|-----------------------|------------------------|-------------------------|----------------------------------------------------|
|               | Club          | s           |               | Members               |                        |                         |                                                    |
|               | RESULTS FOR   | R 2023-2024 |               | RESULTS FOR 2023-2024 |                        |                         |                                                    |
| QUARTER       | NEW CLUB GOAL | NEW CLUBS   | DROPPED CLUBS | QUARTER MEME          | BER GROWTH NET<br>GOAL | MEMBER GROWTH<br>ACTUAL | DROPPED<br>MEMBERS ACTUAL<br>(including transfers) |
| JULY/AUG/SEPT | 0             | 0           | 0             | JULY/AUG/SEPT         | 5                      | 36                      | 45                                                 |
| OCT/NOV/DEC   | 1             | 0           | 0             | OCT/NOV/DEC           | 5                      | 9                       | 7                                                  |
| JAN/FEB/MAR   | 0             | 0           | 0             | JAN/FEB/MAR           | 5                      | 0                       | 0                                                  |
| APR/MAY/JUNE  | 0             | 0           | 0             | APR/MAY/JUNE          | 5                      | 0                       | 0                                                  |